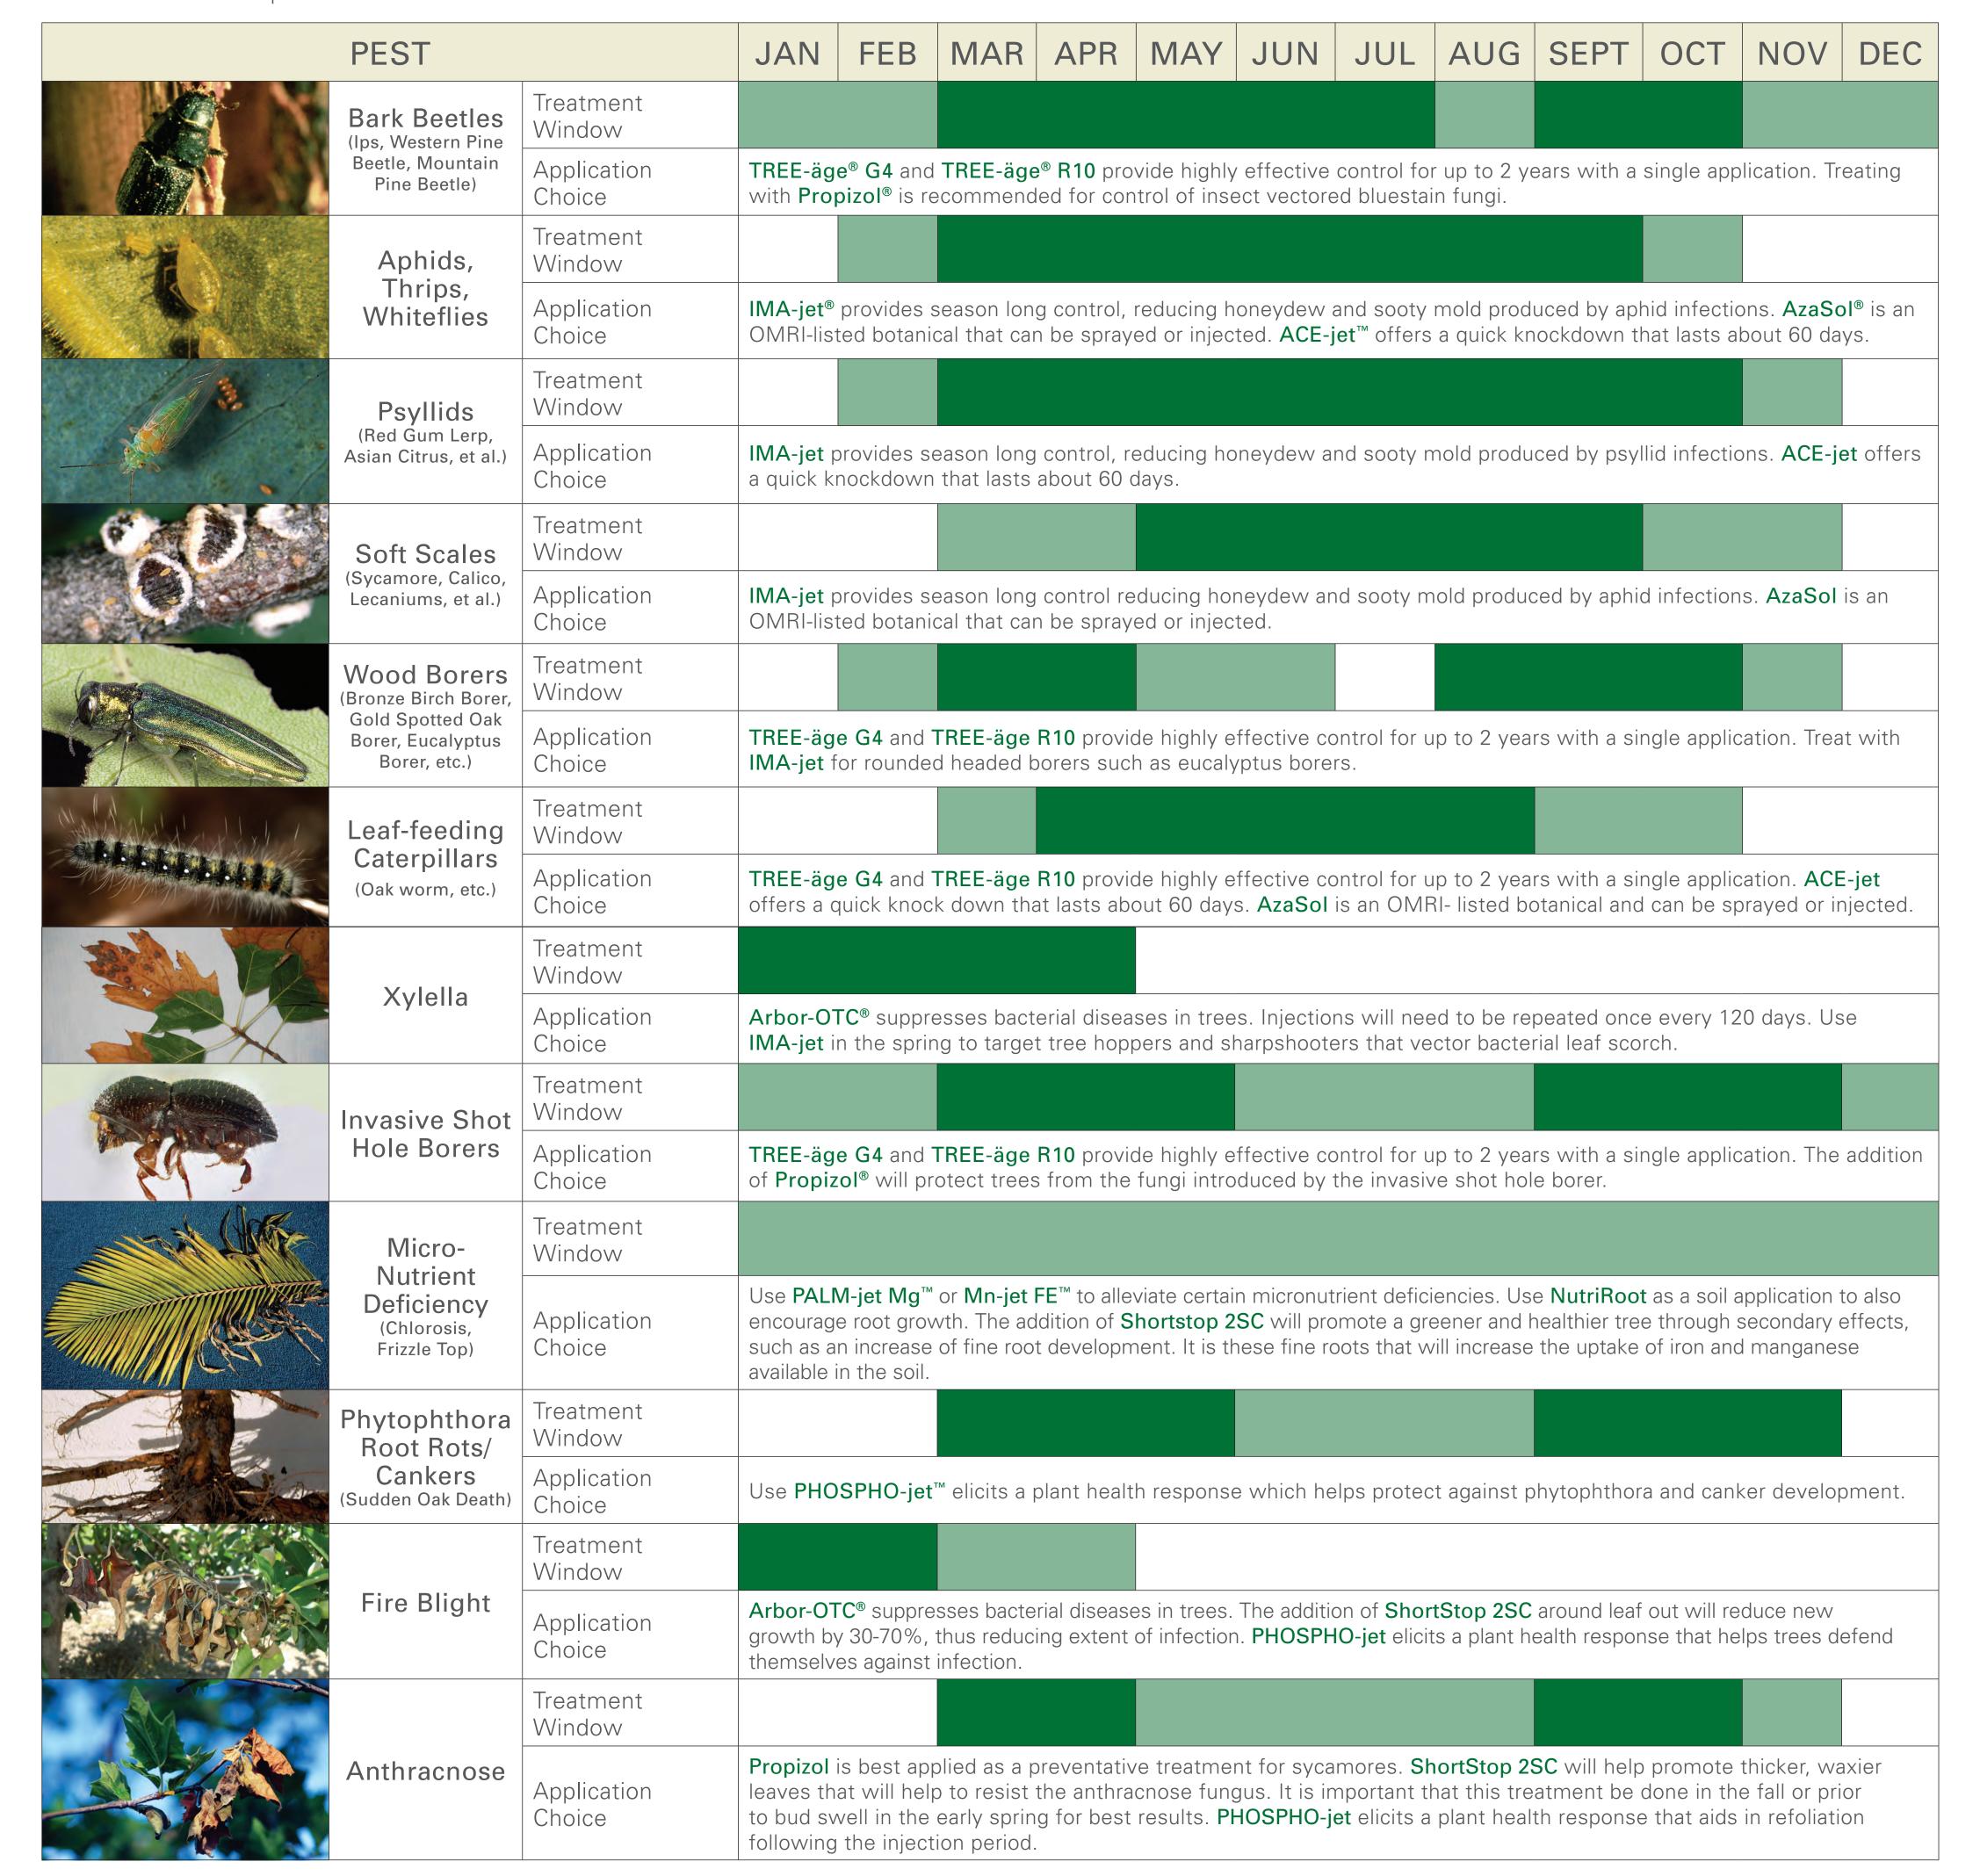

## TREE PEST PROGRAM PLANNER

## Western

## **USING THIS CHART**

Use the chart below to determine what time of year to treat, and which Arborjet product to use.

TREATMENT WINDOW | BEST

TREATMENT WINDOW I MODERATE

## WHAT YOU NEED TO KNOW

- Multiple application choices may be available and the benefits of each are discussed. These treatments may vary in cost, longevity (residual), and control.
- Our insect control, disease control, and micronutrient injections can be followed up routinely with a soil treatment like NutriRoot® 2-2-3 to help maintain micronutrient balance in the soil.

AzaSol and PHOSPHO-jet are the only products that may be used on food bearing plants.