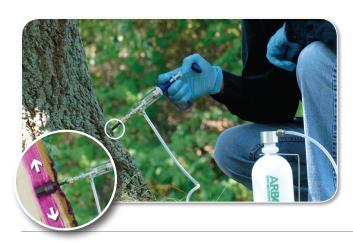

#### How does trunk injection work?

- A small plug, called the Arborplug<sup>®</sup>, is inserted into a drilled hole in the tree. A needle is inserted through the Arborplug and the treatment is injected.
- A precise dose of formulation is injected directly inside the transport system the tree. Formulations are quickly distributed through the trunk, branches and leaf tissue.
- The Arborplug keeps the injected formulation inside the tree and it stays inside the tree with no adverse reactions. The tree grows right over the Arborplug.