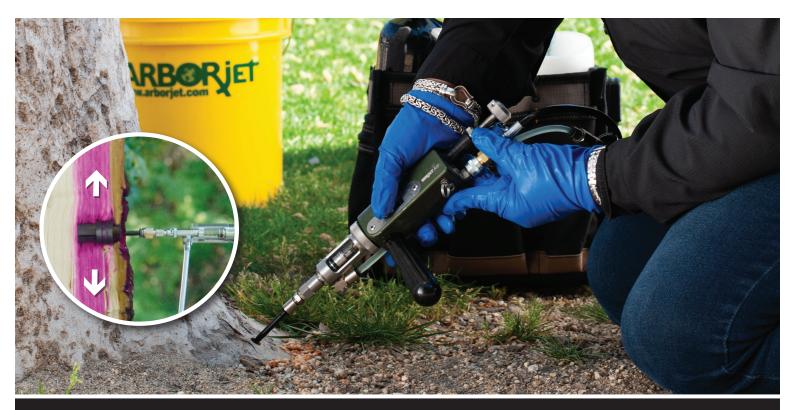

#### How does trunk injection help you?

Your trees add tremendous value to your home. Trees are susceptible to a wide array of insects and diseases that could damage this value. We inject formulations directly into your tree and help retain your property value, all while limiting exposure to you, your family and the environment.

#### How does trunk injection work?

- A small plug, called the Arborplug<sup>®</sup>, is inserted into a drilled hole in the tree. A needle is inserted through the Arborplug and the treatment is injected.
- A precise dose of formulation is injected directly inside the transport system the tree. Formulations are quickly distributed through the trunk, branches and leaf tissue.
- The Arborplug keeps the injected formulation inside the tree and it stays inside the tree with no adverse reactions. The tree grows right over the Arborplug.