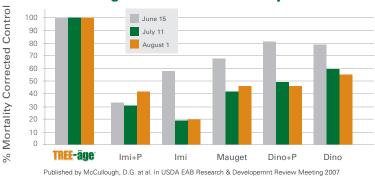

## **TREE-äge Adult EAB Mortality**

Tree-äge: Arborjet<sup>®</sup> Tree Injection Imi + P: Imidacloprid + Pentra-Bark<sup>®</sup> (sprayed on the bark) Imi: Imidacloprid (soil application) Mauget: Mauget's Imicide<sup>®</sup> (injection caps)

TREE-äge was the ONLY product to achieve control without loss of efficacy over time.

Treat trees only 4 inches or larger. Results are best when trees are preventively treated prior to an infestation. Published by McCullough, D.G. et al. (2007) in the USDA EAB Research & Development Review Meeting 2007

Pentra-Bark® is a registered trademark of Ag-Bio, Inc.. Imicide® is a registered trademark of Mauget, Inc. Safari® is a registered trademark of Valent U.S.A. Corporation.

Dino + P: Dinotefuran (Safari®) + Pentra-Bark® (sprayed on the bark) Dino: Dinotefuran (Safari®) (soil appplication)