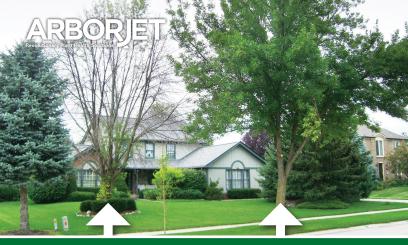

## UNTREATED

## **TREATED**

Call us about using TREE-äge<sup>®</sup> Insecticide to protect your tree from Emerald Ash Borer.

- Fast Acting: Formulation is injected directly into the tree's transport system and is quickly distributed throughout the tree
- Effective: Proven by university trials
- Environmentally Responsible: Treatment is sealed in the tree
- Long Lasting: The TREE-äge family of products provides up to two years of protection from EAB