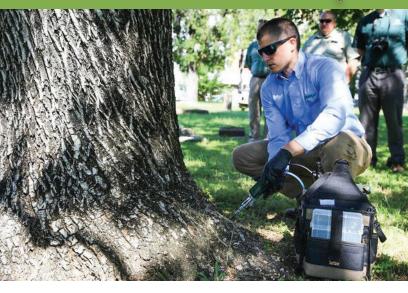

## Say Goodbye to Emerald Ash Borer!

The Emerald Ash Borer has already 🦛 killed tens of millions of trees in the U.S'.

We proudly use Arborjet trunk injection.

card here

## **TREATED**

Call us about using TREE-äge<sup>®</sup> Insecticide to protect your tree from Emerald Ash Borer.

- Fast Acting: Formulation is injected directly into the tree's transport system and is quickly distributed throughout the tree
- Effective: Proven by university trials
- Environmentally Responsible: Treatment is sealed in the tree
- Long Lasting: The TREE-äge family of products provides up to two years of protection from EAB

Arborjet products are used by the USDA Forest Service and city foresters in Chicago, Milwaukee, and more.