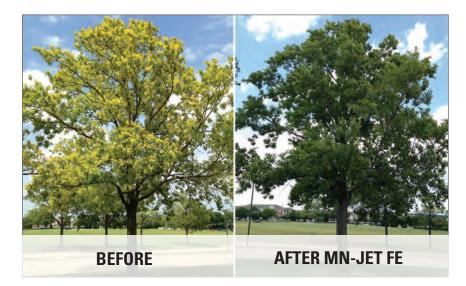

## SAVE YOUR TREES FROM CHLOROSIS

### **Treat For Nutrient Deficiencies Now!**

**If you notice the color of your trees' leaves fading to a pale green or yellow hue, they may be suffering from Chlorosis.** Often caused by iron and manganese deficiencies, the disorder will cause slow growth, leaf loss, and eventually tree death if allowed to progress. A trunk injection of Mn-jet Fe will make these essential minerals immediately available for use by the tree to enhance health, growth, and development.

#### Why inject for Chlorosis?

- Turn those yellow leaves green in 2-4 weeks
- Results last up to three years
- Treat from spring through fall
- Ensure nutrient availability with a direct application