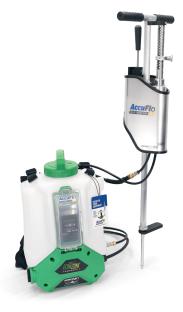

#### AccuFlo Soil Injector Kit - 4 Gallon Backpack - (070-3100)

INCLUDES:

- AccuFlo Soil Injector Device
- FlowZone 5-Speed Backpack (4gal/ 18V Battery)
- Graduated Cylinder
- Tool Kit
- Pair of Safety Glasses
- Training Manual