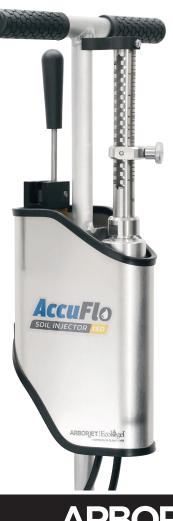

### Why use the Accuflo Soil Injector?

The AccuFlo Soil Injector outmatches the competition in accuracy, weight, pressure, flexibility, and more! The dose-sizer barrel is calibrated in increments of 10mL for precise fluid injection volume, which is essential in preventing over-regulation, and helps to prevent excess product usage.